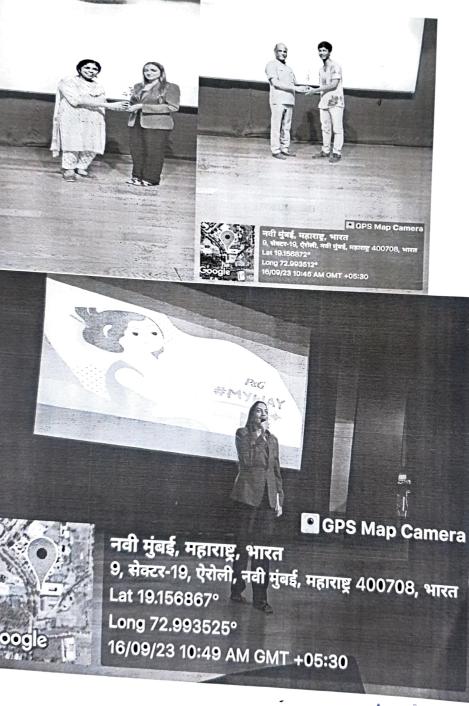

## Seminar Report on 'Personality Development, Grooming, Menstrual Hygiene and Body Language".

College Women Development Cell and Sanitation and Hygiene Committee (SAP) of JVM'S Degree College has organized a seminar in association with the 'Brandtouch Marketing Company' topic on Personality Development and Menstrual Hygiene' for female students of the Degree and Junior college on 16th September 2023.

The resource person was Ms. Saniya Pathan- Marketing Manager from PNG company and free-lance speaker and Mr. Shreesailaish- Operation executive from PNG company.

Ms. Saniya focused on Menstrual Health and hygiene and interacted with students by showing many videos about maintaining hygiene during the menstrual period. She further explained body language and said that body language is a form of communication without spoken words. It could include gestures, signals, postures, or facial expressions. Many times, it is body language that influences a person's opinion about you. Body language alone can form first impressions about you. That is why it is important to know more about body language and how you can adopt the right body language as a student or professional. Body language shapes who you are. It is one of the most important aspects of the individual's personality.

She interacted with students and explained how to be confident and how – one should keep their body posture correctly during the interview. Grooming oneself personality is most important. She described very lucidly how girls should carry their personality, and maintain corporate-style attire. She further explained that during the interview session, one should sit straight and place one hand properly on the table, and should answer confidently. Also, she showed various corporate videos for improving communication skills and carrying perfect body language. Females need to maintain personal cleanliness and hygiene during menstrual time, hence she showed videos prepared with medical experts' guidance based on menstrual hygiene which was enacted by a celebrity like Tapsee Pannu and Bhumi Pendnekar.

The seminar was very much interactive and knowledgeable, at the end, all the attendees' students were given gift hampers Packs of sanitation.

Mr. N.K Patil

In charge-Sanitation & Hygiene committee

Savile